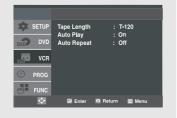

## **Handling Cautions**

- Before connecting other components to this player, be sure to turn them all off.
- Do not move the player while a disc is being played, or the disc may be scratched or broken, and the player's internal parts may be damaged.
- Do not put a flower vase filled with water or any small metal objects on the player.
- Be careful not to put your hand into the disc tray.
- Do not place anything other than the disc in the disc tray.
- Exterior interference such as lightning and static electricity can affect normal operation of this player. If this occurs, turn the player off and on again with the POWER button, or disconnect and then reconnect the AC power cord to the AC power outlet. The player will operate normally.
- Be sure to remove the disc and turn off the player after use.
- Disconnect the AC power cord from the AC outlet when you don't intend to use the player for long periods of time.
- Clean the disc by wiping in a straight line from the inside to the outside of the disc.
- The Mains plug is used as a disconnect device and shall stay readily operable at anytime.